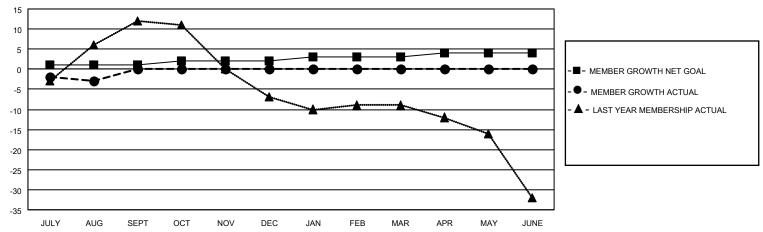

## GOALS AND ACTUAL MEMBERS CUMULATIVE

| DROPPED CLUBS: 0 |   | 0 CLUBS OF 28 ADDED 1 OR MORE<br>NEW MEMBERS | GENDER DISTRIBUTION           MALE         488 (74.62%)           FEMALE         166 (25.38%) |               |    |
|------------------|---|----------------------------------------------|-----------------------------------------------------------------------------------------------|---------------|----|
| DROPPED MEMBERS  |   |                                              | PEWALE                                                                                        | 166 (25.38%)  |    |
| DECEASED         | 0 | CLICK HERE FOR CUMULATIVE                    | TOTAL FAMILY UNIT MEMBERS                                                                     |               | 76 |
| CLUB CANCELLED   | 0 | MEMBERSHIP DATA                              | EANULY MEMBER                                                                                 | C DAVING HALF | 39 |
| OTHER 3          |   |                                              | FAMILY MEMBERS PAYING HALF DUES                                                               |               | 39 |
| TOTAL            | 3 |                                              |                                                                                               |               |    |